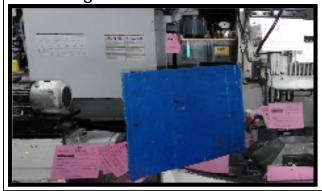

MANAGER'S SIGN:-Surendra Kulkarni.

**MACHINE / STAGE -: SPM A1** 

IDEA:-Provide Standard Guard.

**COUNTERMEASURE-:** Acrylic Sheet Provide to Avoid Coolant Splash.

## **AFTER**

**RESULT:-**

1)Coolant Splash Problem Resolved.

| BENCHMARK     | Coolant Splash |  |  |  |
|---------------|----------------|--|--|--|
| TARGET        | No Splash      |  |  |  |
| KAIZEN START  | 20.08.15       |  |  |  |
| KAIZEN FINISH | 28.08.15       |  |  |  |